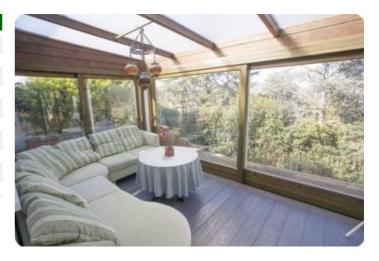

## Semindipendente - cod.C1025 - Schiopparello price 350.000,00 euro

Villa with independent access in Schiopparello, about 1 km away from the beaches overlooking the gulf of Portoferraio. The property is surrounded by greenery with vineyards and olive trees. The property is located in a strategic position being in a central junction location which allows you to easily reach all the beaches and most tourist locations on the island. The property consists of an entrance hall, living room with kitchenette, two double bedrooms, bathroom with shower, openable veranda equipped for outdoor dining, large garden and in the basement there is a laundry area with shower, sink and a sauna.