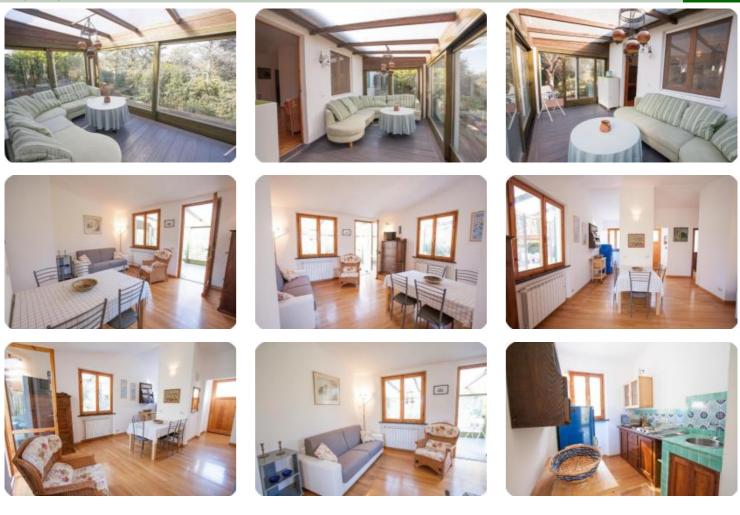

## Semindipendente - cod.C1025 - Schiopparello price 350.000,00 euro

Villa with independent access in Schiopparello, about 1 km away from the beaches overlooking the gulf of Portoferraio. The property is surrounded by greenery with vineyards and olive trees. The property is located in a strategic position being in a central junction location which allows you to easily reach all the beaches and most tourist locations on the island. The property consists of an entrance hall, living room with kitchenette, two double bedrooms, bathroom with shower, openable veranda equipped for outdoor dining, large garden and in the basement there is a laundry area with shower, sink and a sauna.

## fotogallery